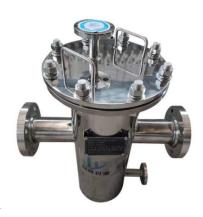

#### **♦ Photos for reference**

SS basket filter, surface mirror-polishing Eye bolt connection type top lid

SS basket filter, surface mirror-polishing Flange connection type top lid

SS basket filter, surface sandblasting Eye bolt connection type top lid