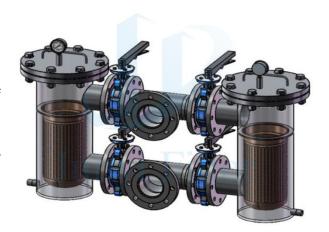

### **♦ Duplex basket filter**

The 2 basket filters are connected by valves.

While one of the filter is in use, the other can be stopped for cleaning, vice-versa.

This design is specifically for the applications which require continuous filtration.