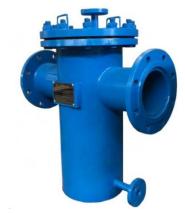

### **Basket Filter For Pipeline**

#### **♦ Product Description**

Mainly used on pipes for filtering liquids, thus filtering impurities from the pipes (closed, coarse filtration). The shape of stainless steel filter screen is like a basket.

The main function of the equipment is to remove large particles (coarse filtration), purify the fluid of the pipeline, and protect critical equipment (installed in front of the pump or other machines).