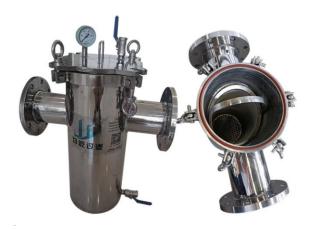

#### **♦ Photos for reference**

SS basket filter, surface mirror-polishing Eye bolt connection type top lid

SS basket filter, surface mirror-polishing Flange connection type top lid

SS basket filter, surface sandblasting Eye bolt connection type top lid