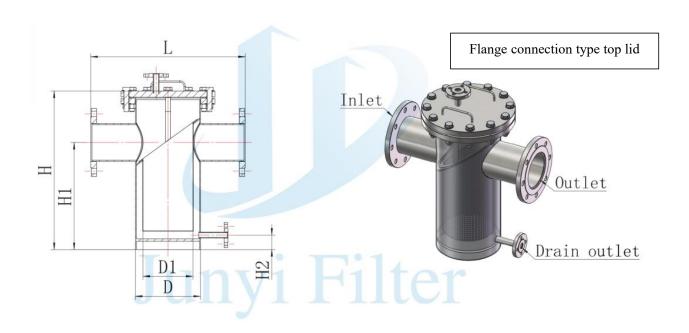

### **♦ Dimension drawing for reference**

#### **♦** Parameter list

| Model      | Inlet & outlet |        | L(mm) | H(mm) | H1(mm) | D(mm) | Sewage outlet |
|------------|----------------|--------|-------|-------|--------|-------|---------------|
| JSY-LSP25  | DN25           | 1"     | 220   | 260   | 160    | Ф130  | 1/2"          |
| JSY-LSP32  | DN32           | 1 1/4" | 230   | 270   | 160    | Ф130  | 1/2"          |
| JSY-LSP40  | DN40           | 1 1/2" | 280   | 300   | 170    | Ф150  | 1/2"          |
| JSY-LSP50  | DN50           | 2"     | 280   | 300   | 170    | Ф150  | 3/4"          |
| JSY-LSP65  | DN65           | 2 2/1" | 300   | 360   | 210    | Ф150  | 3/4"          |
| JSY-LSP80  | DN80           | 3"     | 350   | 400   | 250    | Ф200  | 3/4"          |
| JSY-LSP100 | DN100          | 4"     | 400   | 470   | 300    | Ф200  | 3/4"          |
| JSY-LSP125 | DN125          | 5"     | 480   | 550   | 360    | Ф250  | 1"            |
| JSY-LSP150 | DN150          | 6"     | 500   | 630   | 420    | Ф250  | 1"            |
| JSY-LSP200 | DN200          | 8"     | 560   | 780   | 530    | Ф300  | 1"            |
| JSY-LSP250 | DN250          | 10"    | 660   | 930   | 640    | Ф400  | 1"            |
| JSY-LSP300 | DN300          | 12"    | 750   | 1200  | 840    | Ф450  | 1"            |
| JSY-LSP400 | DN400          | 16"    | 800   | 1500  | 950    | Ф 500 | 1"            |