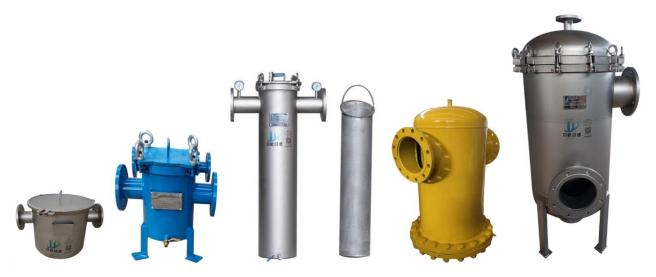

#### **♦ Photos for reference**

SS basket filter, surface mirror-polishing Eye bolt connection type top lid

SS basket filter, surface mirror-polishing Flange connection type top lid

SS basket filter, surface sandblasting Eye bolt connection type top lid

Carbon steel basket filter, surface painting Flange connection type top lid

Customized basket filters