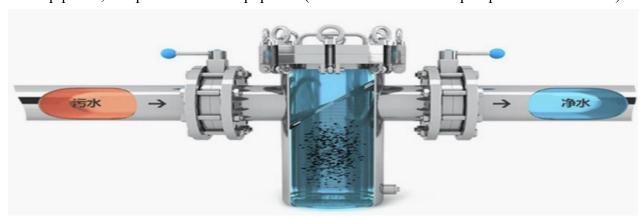

#### **♦ Product Description**

Mainly used on pipes for filtering liquids, thus filtering impurities from the pipes (closed, coarse filtration). The shape of stainless steel filter screen is like a basket.

The main function of the equipment is to remove large particles (coarse filtration), purify the fluid of the pipeline, and protect critical equipment (installed in front of the pump or other machines).