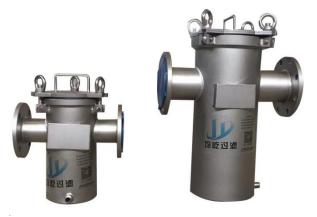

#### **♦ Photos for reference**

SS basket filter, surface mirror-polishing Eye bolt connection type top lid

SS basket filter, surface mirror-polishing Flange connection type top lid

SS basket filter, surface sandblasting Eye bolt connection type top lid

Carbon steel basket filter, surface painting Flange connection type top lid

Customized basket filters