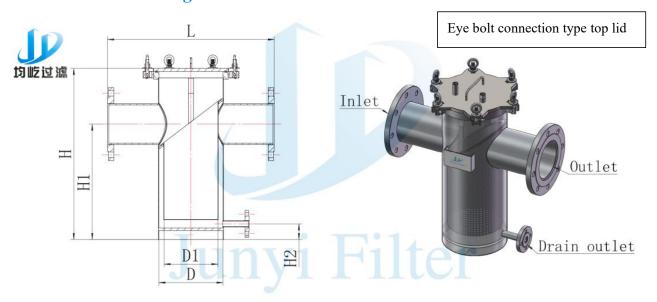

### **♦ Dimension drawing for reference**

#### **♦** Parameter list

| Model      | Inlet & outlet |        | L(mm) | H(mm) | H1(mm) | D(mm) | Sewage outlet |
|------------|----------------|--------|-------|-------|--------|-------|---------------|
| JSY-LSP25  | DN25           | 1"     | 220   | 260   | 160    | Ф130  | 1/2"          |
| JSY-LSP32  | DN32           | 1 1/4" | 230   | 270   | 160    | Ф130  | 1/2"          |
| JSY-LSP40  | DN40           | 1 1/2" | 280   | 300   | 170    | Ф150  | 1/2"          |
| JSY-LSP50  | DN50           | 2"     | 280   | 300   | 170    | Ф150  | 3/4"          |
| JSY-LSP65  | DN65           | 2 2/1" | 300   | 360   | 210    | Ф150  | 3/4"          |
| JSY-LSP80  | DN80           | 3"     | 350   | 400   | 250    | Ф200  | 3/4"          |
| JSY-LSP100 | DN100          | 4"     | 400   | 470   | 300    | Ф200  | 3/4"          |
| JSY-LSP125 | DN125          | 5"     | 480   | 550   | 360    | Ф250  | 1"            |
| JSY-LSP150 | DN150          | 6"     | 500   | 630   | 420    | Ф250  | 1"            |
| JSY-LSP200 | DN200          | 8"     | 560   | 780   | 530    | Ф300  | 1"            |
| JSY-LSP250 | DN250          | 10"    | 660   | 930   | 640    | Ф400  | 1"            |
| JSY-LSP300 | DN300          | 12"    | 750   | 1200  | 840    | Ф450  | 1"            |
| JSY-LSP400 | DN400          | 16"    | 800   | 1500  | 950    | Ф 500 | 1"            |